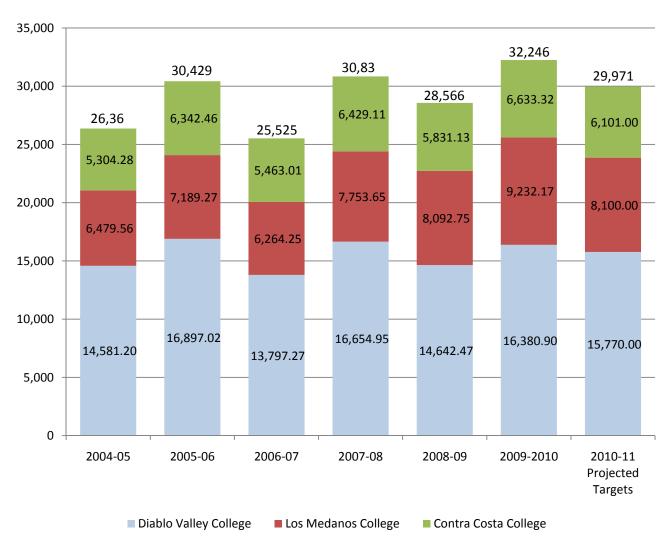

Below is a graph reflecting a six year history of actual FTES (2004-05 to 2009-10) and targets for FY 2010-11.

**Graph 1 - Resident FTES History** 

District revenues come from two types of enrollments, resident and non-resident. Exhibit 4 below reflects the revised 2010-11 FTES targets:

Exhibit 4 - Revised 2010-11 FTES Targets

|       | Resident | Non-Resident | Total  |
|-------|----------|--------------|--------|
| ccc   | 6,101    | 193          | 6,294  |
| DVC   | 15,770   | 1,707        | 17,477 |
| LMC   | 8,100    | 78           | 8,178  |
| Total | 29,971   | 1,978        | 31,949 |

<sup>\*</sup>included growth funding (2.21%) and FTES adjustments