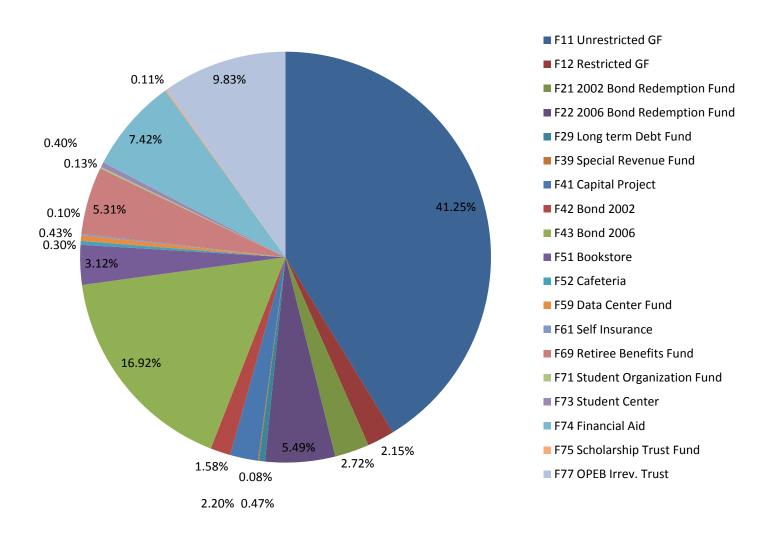

### **Contra Costa Community College District Funds:**

Noted below is a listing of the District's funds, balances, and percentage allocations followed by a graphic representation of same:

Exhibit 5 – District Fund Balances and percentage of District Budget

|                               |               | Less<br>Transfers | Total Net of  |         |
|-------------------------------|---------------|-------------------|---------------|---------|
| Fund                          | Amount        | Out               | Transfers     | Percent |
| F11 Unrestricted GF           | \$181,708,347 | \$4,084,526       | \$177,623,821 | 41.25%  |
| F12 Restricted GF             | 9,242,171     | -                 | 9,242,171     | 2.15%   |
| F21 2002 Bond Redemption Fund | 11,693,638    | -                 | 11,693,638    | 2.72%   |
| F22 2006 Bond Redemption Fund | 23,645,374    | -                 | 23,645,374    | 5.49%   |
| F29 Long term Debt Fund       | 2,006,000     | -                 | 2,006,000     | 0.47%   |
| F39 Special Revenue Fund      | 338,578       | -                 | 338,578       | 0.08%   |
| F41 Capital Project           | 9,473,650     | -                 | 9,473,650     | 2.20%   |
| F42 Bond 2002                 | 6,813,090     | -                 | 6,813,090     | 1.58%   |
| F43 Bond 2006                 | 72,848,238    | -                 | 72,848,238    | 16.92%  |
| F51 Bookstore                 | 13,507,155    | 60,000            | 13,447,155    | 3.12%   |
| F52 Cafeteria                 | 1,310,005     | -                 | 1,310,005     | 0.30%   |
| F59 Data Center Fund          | 1,872,566     | -                 | 1,872,566     | 0.43%   |
| F61 Self Insurance            | 451,050       | -                 | 451,050       | 0.10%   |
| F69 Retiree Benefits Fund     | 31,646,736    | 8,800,000         | 22,846,736    | 5.31%   |
| F71 Student Organization Fund | 623,039       | 61,616            | 561,423       | 0.13%   |
| F73 Student Center            | 1,827,889     | 125,500           | 1,702,389     | 0.40%   |
| F74 Financial Aid             | 31,963,312    | -                 | 31,963,312    | 7.42%   |
| F75 Scholarship Trust Fund    | 494,718       | -                 | 494,718       | 0.11%   |
| F77 OPEB Irrevocable Trust    | 42,320,131    | -                 | 42,320,131    | 9.83%   |
| Total                         | \$443,785,687 | \$13,131,642      | \$430,654,045 | 100.00% |

**Graph 2 - Contra Costa Community College District Funds** 