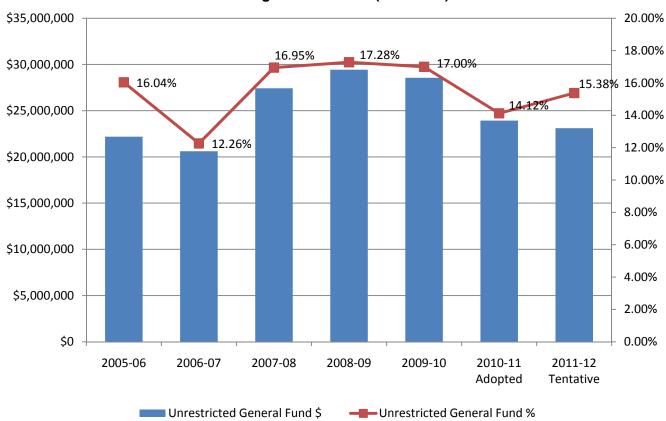

### Reserves:

• Fund Balance: The unofficial definition of fund balance is the balance of money that comes in less the balance of money that goes out. It is important to note that the Unrestricted General Fund ending fund balance (reserves) represents one-time dollars remaining at the end of the fiscal year, i.e. once reserves are spent they are not automatically replenished.

Graph 3 - Unrestricted General Fund 11 Ending Fund Balance (Reserves)

• Ending Fund Balance (Reserves): The estimated ending fund balance for FY 2010-11 Unrestricted General Fund is \$29,088,826 or 16% of expenditures. There may still be one-time adjustments to the 2010-11 appropriation allocation in February 2012. Revenues and expenditure for June 2011 and year-end closing transactions will result in adjustments to the ending fund balance. The 2010-11 fund balance may be reduced by the amount paid out for the employee separation incentive. Payouts for load banking and accrued vacation will come from Fund 29, established for this purpose.

The estimated ending fund balance for the FY 2011-12 Unrestricted General Fund Tentative Budget is \$23,109,169 or 14% of expenditures, as follows:

- \$9,118,329 represents the carryover balance of the 1% site reserve and the 5% Districtwide contingency reserve;
- \$7,782,065 represents the Board contingency reserve of 5%;
- \$3,253,759 represents the unappropriated balance of the FY 2010-11 college and District Office designated reserves; and
- o \$2,955,016 represents undesignated reserves.